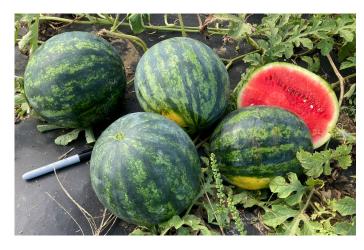

## EWS-WMN-060

Early to mature, a mini (4-8lbs) seeded dark crimson type watermelon with sweet deep red flesh and small seeds. Certified Organic Seed.

| Growing Environment | Open Field                               |
|---------------------|------------------------------------------|
| Market              | Mini seeded                              |
| Resistances         | IR: Fon 1                                |
| Advantages          | Exceptional appearance and fruit quality |
| Shape               | Mini round                               |
| External Color      | Dark Crimson                             |
| Relative Maturity   | 70 Days                                  |