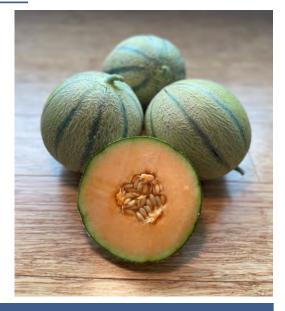

## MELONADE

Unique specialty melon with tart flavor

| Growing Environment | Open Field                                    |
|---------------------|-----------------------------------------------|
| Market              | Fresh                                         |
| Resistances         | IR: Powdery Mildew<br>HR: Fusarium Wilt (0-2) |
| Advantages          | Unique tart flavor                            |
| Shape               | Round                                         |
| Plant Habit         | Vine                                          |
| External Color      | Gray Green                                    |
| Relative Maturity   | 75 Days                                       |