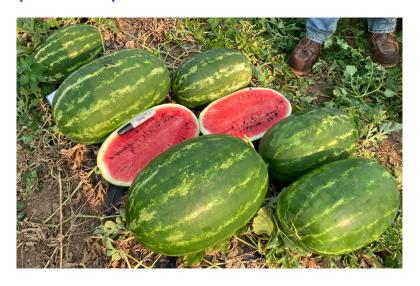

## EWS-WMN-086

Allsweet-type with heavy set of large uniform fruit (24-28lbs) with sweet dark red flesh and smaller seeds.

| Growing Environment | Open Field                         |
|---------------------|------------------------------------|
| Market              | Allsweet/Edible Pollenizer         |
| Resistances         | IR: Fon 1                          |
| Advantages          | Heavy, uniform, high quality fruit |
| Shape               | Long blocky                        |
| External Color      | Allsweet                           |
| Relative Maturity   | 85 Days                            |