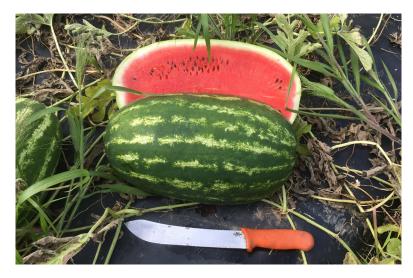

## EWS-WMN-034

Allsweet-type with vigorous vines, extensive flowering, and uniform high quality fruit (22-24 lb)

| Growing Environment | Open Field                                                                     |
|---------------------|--------------------------------------------------------------------------------|
| Market              | Allsweet/Edible Pollenizer                                                     |
| Resistances         | IR: Fon 1                                                                      |
| Advantages          | Vine health, extensive flowering, and<br>uniform high quality fruit (22-24 lb) |
| Shape               | Elongate blocky                                                                |
| External Color      | Allsweet                                                                       |
| Relative Maturity   | 85 Days                                                                        |