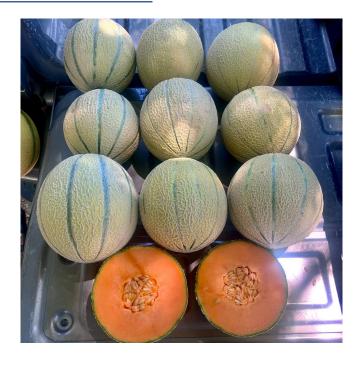

## Anna's Charentais

Long Shelf Life charentais melon with great flavor and attractive appearance

| Growing Environment | Open Field                            |
|---------------------|---------------------------------------|
| Market              | Fresh Market                          |
| Resistances         | IR: Px<br>HR: Fusarium Wilt (Fom 0-2) |
| Advantages          | Long shelf life, high brix            |
| Shape               | Round                                 |