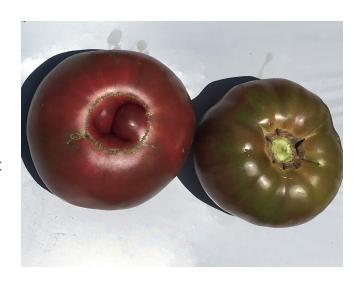

## Medusa

Indeterminate purple tomato with great flavor. Fruit size 12 ounces.

\*organic seed

| Growing Environment | Open Field                                                                                                                                            |
|---------------------|-------------------------------------------------------------------------------------------------------------------------------------------------------|
| Market              | Fresh Market                                                                                                                                          |
| Resistances         | IR: Root-knot Nematode (Ma) Root-knot Nematode (Mi) Root-knot Nematode (Mj) Late Blight (Pi)  HR: Verticillium Wilt (Va: 1) Verticillium Wilt (Vd: 1) |
| Advantages          | Heirloom appearance and flavor,<br>disease resistant                                                                                                  |
| Plant Habit         | Indeterminate                                                                                                                                         |
| External Color      | Purple                                                                                                                                                |
| Relative Maturity   | 73 Days                                                                                                                                               |